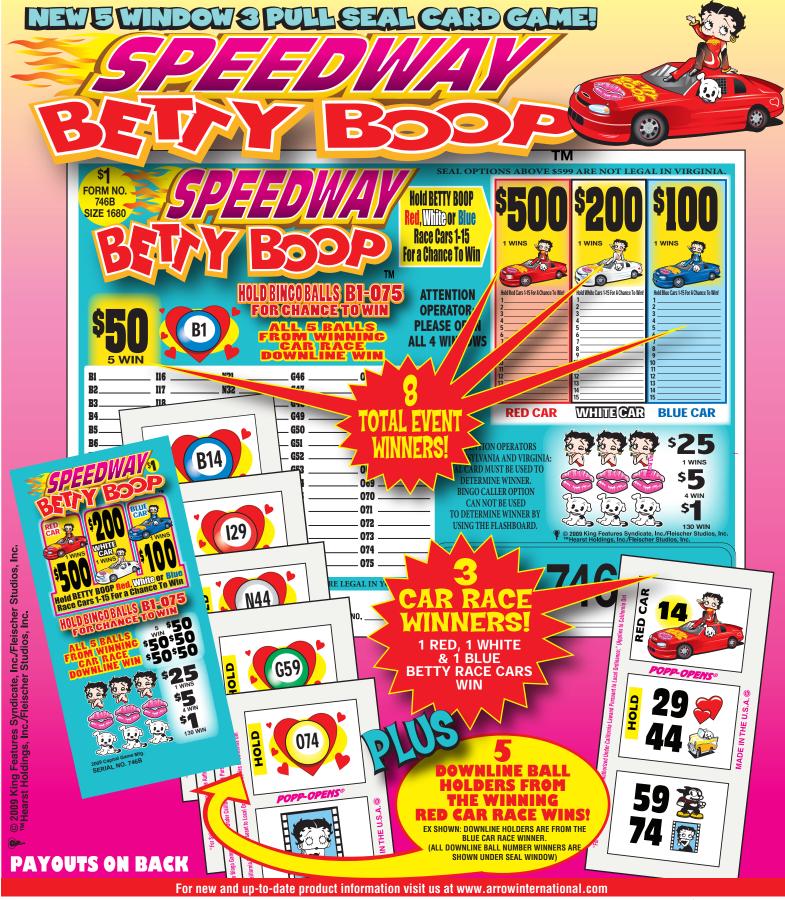

## FORM 746B \$1.00 per card

#### 1680 cards @ \$1.00 ......\$1,680.00 SEAL/EVENT WINNERS

| 1 | Red Down Line   | @        | \$500.00 | \$500.00 |
|---|-----------------|----------|----------|----------|
| 1 | White Down Line | @        | \$200.00 | \$200.00 |
| 1 | Blue Down Line  | @        | \$100.00 | \$100.00 |
| 5 | EVENT WINNERS   | <b>a</b> | \$50.00  |          |

#### **INSTANT WINNERS**

| 1   | Winner  | @ | \$25.00 | \$25.00  |
|-----|---------|---|---------|----------|
| 4   | Winners | @ | \$5.00  | \$20.00  |
| 130 | Winners | @ | \$1.00  | \$130.00 |

## PAYS OUT......\$1,225.00 IDEAL PROFIT......\$455.00

72.9% payback 6 sets per case Win Ratio: 1 in 11.7