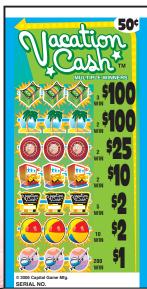

#### (2183 Count Game

| _      | CEDIAL KILL |                   |  |  |  |  |  |
|--------|-------------|-------------------|--|--|--|--|--|
| FOF    | RM 907P     | 50¢ per card      |  |  |  |  |  |
| 2183   | 3 cards @ 5 | 0¢\$1091.50       |  |  |  |  |  |
|        | PAYS OUT    |                   |  |  |  |  |  |
| 3      | Winners@    | \$100.00\$300.00  |  |  |  |  |  |
| 3<br>2 | Winners@    | \$100.00 \$200.00 |  |  |  |  |  |
| 2 2 5  | Winners@    | \$25.00 \$50.00   |  |  |  |  |  |
| 2      | Winners@    | \$10.00 \$20.00   |  |  |  |  |  |
| 5      | Winners@    | \$2.00 \$10.00    |  |  |  |  |  |
| 10     | Winners@    | \$2.00 \$20.00    |  |  |  |  |  |
| 200    | Winner      | ¢1 nn             |  |  |  |  |  |

PAYS OUT......\$800.00 IDEAL PROFIT.....\$291.50

73.3% payback 4 sets per case Win Ratio: 1 in 9.7

| F                                        | ORM 97                                            | '3J   | 50¢                          | per card                                              |  |
|------------------------------------------|---------------------------------------------------|-------|------------------------------|-------------------------------------------------------|--|
| 21                                       | 83 cards @                                        | 9 50  | ¢                            | \$1091.50                                             |  |
|                                          |                                                   | PA    | YS OUT                       |                                                       |  |
| 5<br>1<br>1<br>2<br>215                  | Winners<br>Winner<br>Winner<br>Winners<br>Winners | 00000 | \$50.00<br>\$25.00<br>\$5.00 | \$500.00<br>\$50.00<br>\$25.00<br>\$10.00<br>\$215.00 |  |
| PAYS OUT\$800.00<br>IDEAL PROFIT\$291.50 |                                                   |       |                              |                                                       |  |