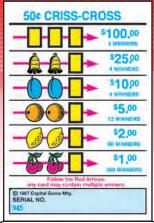

PAYS OUT.......\$1675.00
IDEAL PROFIT ......\$845.00
66.5% payback Win ratio: 1 in 5.6
5 sets per case

FORM 0945 \$.50 per card
2,519 cards @ \$.50......\$1,259.50

PAYS OUT

4 Winners @ \$100.00....\$400.00
4 Winners @ \$25.00...\$100.00
12 Winners @ \$5.00...\$400.00
60 Winners @ \$5.00...\$40.00
200 Winners @ \$10.00...\$40.00
MULTIPLE WINNERS

 MULTIPLE WINNERS

 4 Winners @ \$100,00.....\$400.00

 4 Winners @ \$25,00.....\$100.00

 4 Winners @ \$10,00.....\$40.00

 12 Winners @ \$5,00.....\$60.00

 60 Winners @ \$2,00....\$120.00

 200 Winners @ \$1,00....\$200.00

PAYS OUT......\$920.00 IDEAL PROFIT......\$339.50

73.04% payback Win Ratio: 1 in 8.87

INSTANT POKER™ 6158

Takes in 2520 @ 50¢ \$1260.00

|             | INSTANT WINNERS |           |
|-------------|-----------------|-----------|
| 2 winners   | @ \$ 200.00     | \$ 400.00 |
| 2 winners   | @ \$100.00      | \$ 200.00 |
| 2 winners   | @ \$ 25.00      | \$ 50.00  |
| 2 winners   | @ \$ 10.00      | \$ 20.00  |
| 5 winners   | @ \$ 2.00       | \$ 10.00  |
| 240 winners | @ \$ 1.00       | \$ 240.00 |
|             |                 |           |