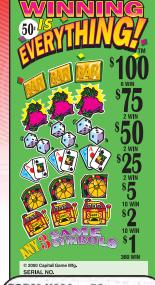

PAYS OUT......\$920.00 IDEAL PROFIT......\$339.50

73.04% payback Win Ratio: 1 in 8.87

INSTANT POKER™ 6158

Takes in 2520 @ 50¢ \$1260.00

|             | INSTANT WINNERS |           |
|-------------|-----------------|-----------|
| 2 winners   | @ \$ 200.00     | \$ 400.00 |
| 2 winners   | @ \$100.00      | \$ 200.00 |
| 2 winners   | @ \$ 25.00      | \$ 50.00  |
| 2 winners   | @ \$ 10.00      | \$ 20.00  |
| 5 winners   | @ \$ 2.00       | \$ 10.00  |
| 240 winners | @ \$ 1.00       | \$ 240.00 |
|             |                 |           |

253 TOTAL WINNER PAYOUT \$920.00 GROSS PROFIT \$340.00 73% Payout Win Ratio 1 in 9.9 4 dls/case

FORM 9210RA \$1.00 per card 2,520 cards @ \$1.00 ... \$2520.00 PAYS OUT

| 1   | Winner  | @\$      | 1000 00 | \$1000.00 |
|-----|---------|----------|---------|-----------|
|     |         |          |         |           |
| 4   | Winners | (a)      | \$25.00 | \$100.00  |
| 6   | Winners | <u>@</u> | \$10.00 | \$60.00   |
| 20  | Winners | <u>@</u> | \$5.00  | \$100.00  |
| 415 | Winners |          | \$1.00  | \$415.00  |