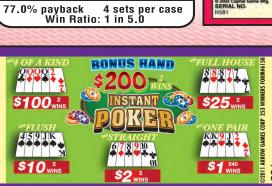

PAYS OUT......\$920.00 IDEAL PROFIT......\$339.50

73.04% payback Win Ratio: 1 in 8.87

INSTANT POKER™ 6158

Takes in 2520 @ 50¢ \$1260.00

|             | INSTANT WINNERS |           |
|-------------|-----------------|-----------|
| 2 winners   | @ \$ 200.00     | \$ 400.00 |
| 2 winners   | @ \$100.00      | \$ 200.00 |
| 2 winners   | @ \$ 25.00      | \$ 50.00  |
| 2 winners   | @ \$ 10.00      | \$ 20.00  |
| 5 winners   | @ \$ 2.00       | \$ 10.00  |
| 240 winners | @ \$ 1.00       | \$ 240.00 |
|             |                 |           |

253 TOTAL WINNER PAYOUT \$920.00 GROSS PROFIT \$340.00 73% Payout Win Ratio 1 in 9.9 4 dls/case

FORM 9210RA \$1.00 per card 2,520 cards @ \$1.00 ... \$2520.00 PAYS OUT

| 1   | Winner  | @\$      | 1000 00 | \$1000.00 |
|-----|---------|----------|---------|-----------|
|     |         |          |         |           |
| 4   | Winners | (a)      | \$25.00 | \$100.00  |
| 6   | Winners | <u>@</u> | \$10.00 | \$60.00   |
| 20  | Winners | <u>@</u> | \$5.00  | \$100.00  |
| 415 | Winners |          | \$1.00  | \$415.00  |