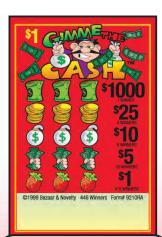

#### (2183 Count Game

| _      | CEDIAL KILL |                   |  |  |  |  |  |
|--------|-------------|-------------------|--|--|--|--|--|
| FOF    | RM 907P     | 50¢ per card      |  |  |  |  |  |
| 2183   | 3 cards @ 5 | 0¢\$1091.50       |  |  |  |  |  |
|        | PAYS OUT    |                   |  |  |  |  |  |
| 3      | Winners@    | \$100.00\$300.00  |  |  |  |  |  |
| 3<br>2 | Winners@    | \$100.00 \$200.00 |  |  |  |  |  |
| 2 2 5  | Winners@    | \$25.00 \$50.00   |  |  |  |  |  |
| 2      | Winners@    | \$10.00 \$20.00   |  |  |  |  |  |
| 5      | Winners@    | \$2.00 \$10.00    |  |  |  |  |  |
| 10     | Winners@    | \$2.00 \$20.00    |  |  |  |  |  |
| 200    | Winner      | ¢1 nn             |  |  |  |  |  |

PAYS OUT......\$800.00 IDEAL PROFIT.....\$291.50

73.3% payback 4 sets per case Win Ratio: 1 in 9.7

| F                                        | ORM 97                                            | '3J   | 50¢                          | per card                                              |  |
|------------------------------------------|---------------------------------------------------|-------|------------------------------|-------------------------------------------------------|--|
| 21                                       | 83 cards @                                        | 9 50  | ¢                            | \$1091.50                                             |  |
|                                          |                                                   | PA    | YS OUT                       |                                                       |  |
| 5<br>1<br>1<br>2<br>215                  | Winners<br>Winner<br>Winner<br>Winners<br>Winners | 00000 | \$50.00<br>\$25.00<br>\$5.00 | \$500.00<br>\$50.00<br>\$25.00<br>\$10.00<br>\$215.00 |  |
| PAYS OUT\$800.00<br>IDEAL PROFIT\$291.50 |                                                   |       |                              |                                                       |  |

73.3% payback Win Ratio: 1 per 9.75 tickets 4 sets per case SOC NEVADA

228 WINNERS

350
Bar Bar \$50
Ball Bell Bell Bell \$25
Bell Bell Bell Bell \$10

Crange Orange Orange

12
Lemon Lemon Lemon Win \$50
Lemon Win