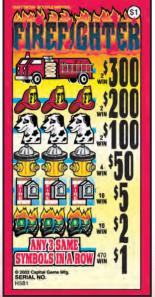

#### 3479 Count Game

| FO  | RM H232      | 50¢ per card      |
|-----|--------------|-------------------|
| 347 | 9 cards @ 50 | ¢\$1739.50        |
|     |              | AYS OUT           |
| 6   | Winners @    | \$100.00 \$600.00 |
| 2   | Winners @    | \$75.00 \$150.00  |
| 2   | Winners @    |                   |
| 2   | Winners @    |                   |
| 10  | Winners @    | \$5.00 \$50.00    |
| 10  | Winners @    | \$2.00 \$20.00    |
| 360 | Winners @    | \$1.00 \$360.00   |
|     | MULTIP       | LE WINNERS        |
| 6   | Winners @    | \$100.00 \$600.00 |
| 2   | Winners @    | \$75.00 \$150.00  |
| 2   | Winners @    | \$50.00 \$100.00  |
| 2   | Winners @    | \$25.00\$50.00    |
| 10  | Winners @    | \$7.00 \$70.00    |
| 36  | Winners @    | \$2.00 \$72.00    |
| 288 | Winners @    | \$1.00 \$288.00   |
| 111 | INITE PAY    | OUT \$1330.00     |

DEFINITE PROFIT \_\_\_\_ \$409.50

76.5% payback 2 sets per case
Win Ratio: 1 in 8.9