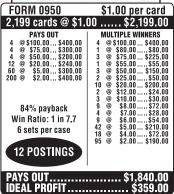

#### 2199 Count Game

PAYS OUT.......\$1675.00
IDEAL PROFIT ......\$845.00
66.5% payback Win ratio: 1 in 5.6
5 sets per case

FORM 0945 \$.50 per card
2,519 cards @ \$.50......\$1,259.50

PAYS OUT

4 Winners @ \$100.00....\$400.00
4 Winners @ \$25.00...\$100.00
12 Winners @ \$5.00...\$400.00
60 Winners @ \$5.00...\$40.00
200 Winners @ \$10.00...\$40.00
MULTIPLE WINNERS