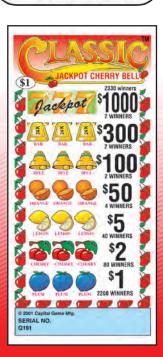

#### 8159 Count Game

| 1 | F0   | RM Q19             | )1    | \$1.00    | per card             |
|---|------|--------------------|-------|-----------|----------------------|
| ı | 8159 | cards @ \$         | 31.00 | )         | \$8159.00            |
| ı |      |                    |       | S OUT     |                      |
| ı | 2    | Winners            |       | \$1000.00 |                      |
| ı | 2    | Winners<br>Winners | @     | \$100.00  | \$600.00<br>\$200.00 |
| ı | 4    | Winners            | @     | \$50.00   |                      |
| ı | 40   | Winners            | @     |           | \$200.00             |
| l | 80   | Winners            | @     | \$2.00    | \$160.00             |
| 1 | 2200 | Winners            | @     | \$1.00    | \$2200.00            |
| ı |      |                    |       |           |                      |
| ı |      | INITE PA           |       |           | \$5560.00            |
| ı | DEF  | INITE PI           | ROF   | T         | .\$2599.00           |

68.2% payback 1 set per case Win Ratio: 1 in 3.5 tickets