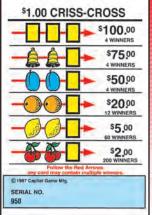

|
| z | 5    |              | \$100.00\$500.00                                     |
| 5 | 2    | Winners@     | \$25.00 \$50.00                                      |
| 3 |      | Winners@     |                                                      |
| 5 |      | Winners@     |                                                      |
| 3 | 200  | Winners@     | \$1.00\$200.00                                       |
| Я | -    | (O. O.U.E.   | 4000.00                                              |
| i | PAY  |              | \$800.00                                             |
|   | IDE  | AL PROFI     | T \$291.50                                           |

73.3% payback 4 sets per case
Win Ratio: 1 in 9.7

#### 2199 Count Game

#### 2519/2520 Count Game







FORM 9211RB \$1.00 per card
2,520 cards @ \$1.00 ... \$2520.00

PAYS OUT

Winners @ \$500.00 ... \$1000.00
Winners @ \$50.00 .... \$50.00
Winners @ \$25.00 .... \$50.00
Winners @ \$1.00 ... \$100.00

PAYS OUT.......\$1675.00
IDEAL PROFIT ......\$845.00
66.5% payback Win ratio: 1 in 5.6
5 sets per case



FORM 0945 \$.50 per card
2,519 cards @ \$.50......\$1,259.50

PAYS OUT

4 Winners @ \$100.00....\$400.00
4 Winners @ \$25.00...\$100.00
12 Winners @ \$5.00...\$400.00
60 Winners @ \$5.00...\$40.00
200 Winners @ \$10.00...\$40.00
MULTIPLE WINNERS

 MULTIPLE WINNERS

 4 Winners @ \$100,00.....\$400.00

 4 Winners @ \$25,00.....\$100.00

 4 Winners @ \$10,00.....\$40.00

 12 Winners @ \$5,00.....\$60.00

 60 Winners @ \$2,00....\$120.00

 200 Winners @ \$1,00....\$200.00

PAYS OUT......