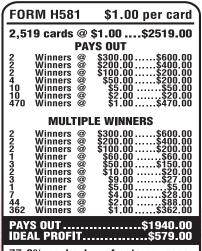

PAYS OUT.......\$1675.00
IDEAL PROFIT ......\$845.00
66.5% payback Win ratio: 1 in 5.6
5 sets per case

FORM 0945 \$.50 per card
2,519 cards @ \$.50......\$1,259.50

PAYS OUT

4 Winners @ \$100.00....\$400.00
4 Winners @ \$25.00...\$100.00
12 Winners @ \$5.00...\$400.00
60 Winners @ \$5.00...\$40.00
200 Winners @ \$10.00...\$40.00
MULTIPLE WINNERS

 MULTIPLE WINNERS

 4 Winners @ \$100,00.....\$400.00

 4 Winners @ \$25,00.....\$100.00

 4 Winners @ \$10,00.....\$40.00

 12 Winners @ \$5,00.....\$60.00

 60 Winners @ \$2,00....\$120.00

 200 Winners @ \$1,00....\$200.00

PAYS OUT......\$920.00 IDEAL PROFIT......\$339.50

73.04% payback Win Ratio: 1 in 8.87

INSTANT POKER™ 6158

Takes in 2520 @ 50¢ \$1260.00

|             | INSTANT WINNERS |           |
|-------------|-----------------|-----------|
| 2 winners   | @ \$ 200.00     | \$ 400.00 |
| 2 winners   | @ \$100.00      | \$ 200.00 |
| 2 winners   | @ \$ 25.00      | \$ 50.00  |
| 2 winners   | @ \$ 10.00      | \$ 20.00  |
| 5 winners   | @ \$ 2.00       | \$ 10.00  |
| 240 winners | @ \$ 1.00       | \$ 240.00 |
|             |                 |           |