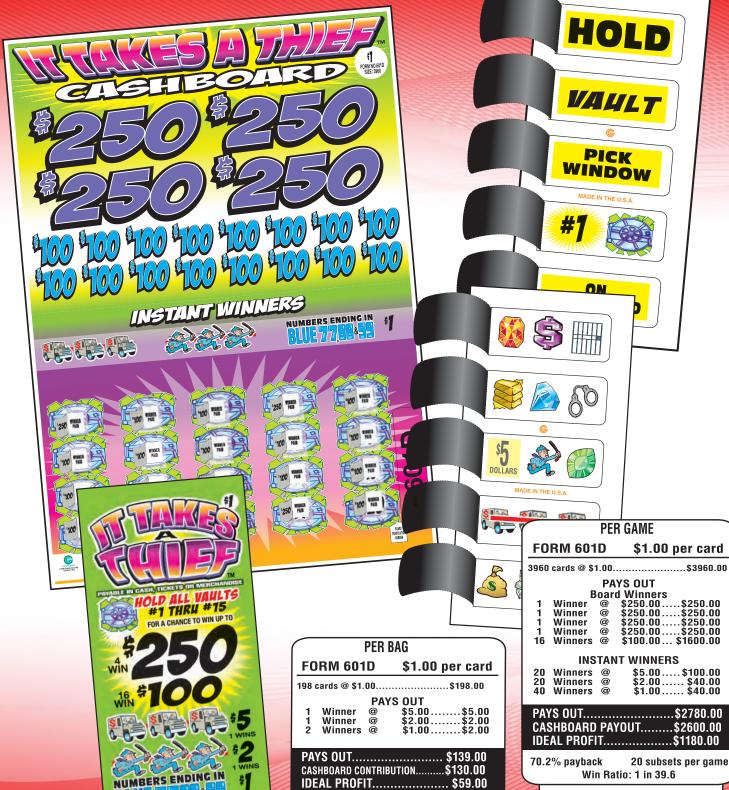

#### **Cash Board Games**

70.2% payback

Win Ratio: 1 in 49.5 1 wins chance at cashboard **PER GAME** 

**\$1.00** per card

**PAYS OUT** 

PAYS UU I
Board Winners
Winner @ \$250.00 .... \$250.00
Winners @ \$100.00 ... \$1600.00 1 Winner @ 16 Winners @ **INSTANT WINNERS** 

\$5.00.....\$100.00 \$2.00.....\$40.00 \$1.00.....\$40.00 CASHBOARD PAYOUT.....\$2600.00

20 subsets per game

**20 CASHBOARD CHANCES** 

1 Wins @ \$250.00 16 Win @ \$100.00