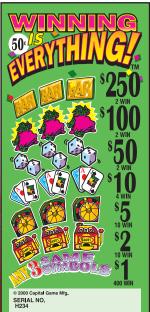

#### (2183 Count Game

| _      | CEDIAL KILL |                   |  |  |  |  |  |
|--------|-------------|-------------------|--|--|--|--|--|
| FOF    | RM 907P     | 50¢ per card      |  |  |  |  |  |
| 2183   | 3 cards @ 5 | 0¢\$1091.50       |  |  |  |  |  |
|        | PAYS OUT    |                   |  |  |  |  |  |
| 3      | Winners@    | \$100.00\$300.00  |  |  |  |  |  |
| 3<br>2 | Winners@    | \$100.00 \$200.00 |  |  |  |  |  |
| 2 2 5  | Winners@    | \$25.00 \$50.00   |  |  |  |  |  |
| 2      | Winners@    | \$10.00 \$20.00   |  |  |  |  |  |
| 5      | Winners@    | \$2.00 \$10.00    |  |  |  |  |  |
| 10     | Winners@    | \$2.00 \$20.00    |  |  |  |  |  |
| 200    | Winner      | ¢1 nn             |  |  |  |  |  |

PAYS OUT......\$800.00 IDEAL PROFIT.....\$291.50

73.3% payback 4 sets per case Win Ratio: 1 in 9.7

| F                                        | ORM 97                                            | '3J   | 50¢                          | per card                                              |  |
|------------------------------------------|---------------------------------------------------|-------|------------------------------|-------------------------------------------------------|--|
| 21                                       | 83 cards @                                        | 9 50  | ¢                            | \$1091.50                                             |  |
|                                          |                                                   | PA    | YS OUT                       |                                                       |  |
| 5<br>1<br>1<br>2<br>215                  | Winners<br>Winner<br>Winner<br>Winners<br>Winners | 00000 | \$50.00<br>\$25.00<br>\$5.00 | \$500.00<br>\$50.00<br>\$25.00<br>\$10.00<br>\$215.00 |  |
| PAYS OUT\$800.00<br>IDEAL PROFIT\$291.50 |                                                   |       |                              |                                                       |  |

73.3% payback Win Ratio: 1 per 9.75 tickets 4 sets per case SOC NEVADA

228 WINNERS

350
Bar Bar \$50
Ball Bell Bell Bell \$25
Bell Bell Bell Bell \$10

Crange Orange Orange

12
Lemon Lemon Lemon Win \$50
Lemon Win