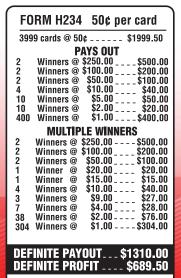

#### 2999 Count Game

| F <sub>0</sub> | rm 758                    | \$1.00 per card                     |
|----------------|---------------------------|-------------------------------------|
| 299            | 9 cards @ \$ <sup>-</sup> | 1.00 \$2999.00                      |
|                | PA                        | YS OUT                              |
| 4<br>4<br>4    | Winners @<br>Winners @    |                                     |
| 12<br>200      |                           | \$25.00 \$300.00<br>\$2.00 \$400.00 |
| DEF            | INITE PAY                 | OUT \$2500.00                       |

83.4% payback 3 sets per case Win Ratio: 1 per 13.4 tickets