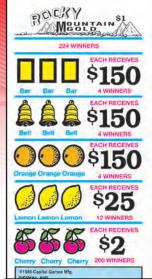

| _   | SERIAL NIT |                |                 |
|-----|------------|----------------|-----------------|
| F0  | RM H99     | \$.50 per card |                 |
| 218 | 3 cards @  | 0 \$1091.50    |                 |
|     | F          | YAY            | S OUT           |
| 8   | Winners    | @              | \$50.00\$400.00 |
| 4   | Winners    | @              | \$25.00\$100.00 |
| 4   | Winners    | @              | \$10.00 \$40.00 |
|     | Winners    | @              | \$5.00\$60.00   |
| 200 | Winners    | @              | \$1.00\$200.00  |

DEAL PROFIT \$291.50
73.29% payback 4 sets per case
Win Ratio: 1 in 9,57

PACH RECEIVES

Bar Bar Bar 4 WINNERS

EACH RECEIVES
\$100.00

Ball Ball A WINNERS

EACH RECEIVES
\$25.00

4 WINNERS

EACH RECEIVES
\$10.00

Orange Orange Orange

4 WINNERS

EACH RECEIVES
\$5.00

Lemon Lemon Lemon

12 WINNERS

EACH RECEIVES
\$1.00

|         | SERIAL NO.         | , mig.                                                      |                                                                                                            |
|---------|--------------------|-------------------------------------------------------------|------------------------------------------------------------------------------------------------------------|
| F0      | RM 755C            | 50¢ per ca                                                  | ard                                                                                                        |
| 2183    |                    | ,                                                           | .50                                                                                                        |
|         | P                  | 'AYS OUT                                                    |                                                                                                            |
| 4       | Winners<br>Winners | @ \$100.00\$40<br>@ \$25.00\$10                             | 10.0<br>10.0                                                                                               |
| 4<br>12 | Winners<br>Winners | @ \$10.00\$4<br>@ \$5.00\$6                                 |                                                                                                            |
| 200     | Winners            | @ \$1.00\$20                                                | 10.0                                                                                                       |
|         |                    | 2183 cards @ 50<br>F<br>4 Winners<br>4 Winners<br>4 Winners | 2183 cards @ 50¢\$1091  PAYS OUT  4 Winners @ \$100.00\$40 4 Winners @ \$25.00\$11 4 Winners @ \$10.00 \$2 |