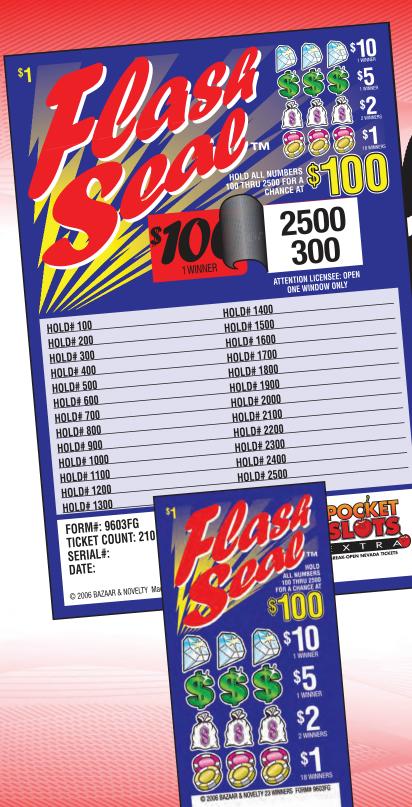

#### **Seal Card Games**

210 cards @ \$1.00......\$210.00

**PAYS OUT** 

Total Seal Value ......\$100.00

#### **INSTANT WINNERS**

| 1  | Winner @ | \$<br>10.00 | \$<br>10.00 |
|----|----------|-------------|-------------|
| 1  | Winner @ | \$<br>5.00  | \$<br>5.00  |
| 2  | Winners@ | \$<br>2.00  | \$<br>4.00  |
| 18 | Winners@ | \$<br>1.00  | \$<br>18.00 |
|    |          |             |             |

TOTAL WINNER PAYOUT ...... \$137.00 GROSS PROFIT ...... \$73.00

65.2% payback 14 deals/case Win Ratio 1 in 9.1

Seal Card Options: 1 @ \$100.00 or 2 @ \$50.00