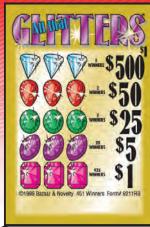

#### 8159 Count Game

| 1 | F0   | RM Q19             | )1    | \$1.00    | per card             |
|---|------|--------------------|-------|-----------|----------------------|
| ı | 8159 | cards @ \$         | 31.00 | )         | \$8159.00            |
| ı |      |                    |       | S OUT     |                      |
| ı | 2    | Winners            |       | \$1000.00 |                      |
| ı | 2    | Winners<br>Winners | @     | \$100.00  | \$600.00<br>\$200.00 |
| ı | 4    | Winners            | @     | \$50.00   |                      |
| ı | 40   | Winners            | @     |           | \$200.00             |
| l | 80   | Winners            | @     | \$2.00    | \$160.00             |
| 1 | 2200 | Winners            | @     | \$1.00    | \$2200.00            |
| ı |      |                    |       |           |                      |
| ı |      | INITE PA           |       |           | \$5560.00            |
| ı | DEF  | INITE PI           | ROF   | T         | .\$2599.00           |

68.2% payback 1 set per case Win Ratio: 1 in 3.5 tickets