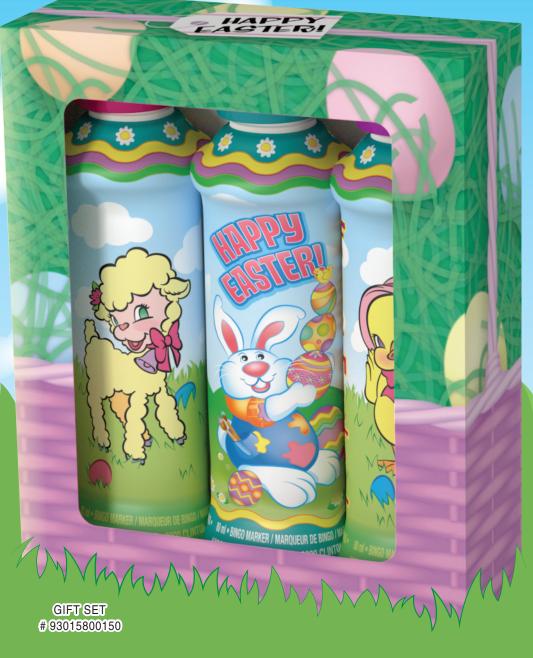

### **GIFT SET**

- Attractive, full colour gift box
- Each 3 pack gift set contains
  - **1 BUNNY AND LAMB FUCHSIA INK**
  - **1 BUNNY WITH EGGS TEAL INK**
  - **1 BUNNY AND CHICK PURPLE INK**
- Packed 24 sets per case