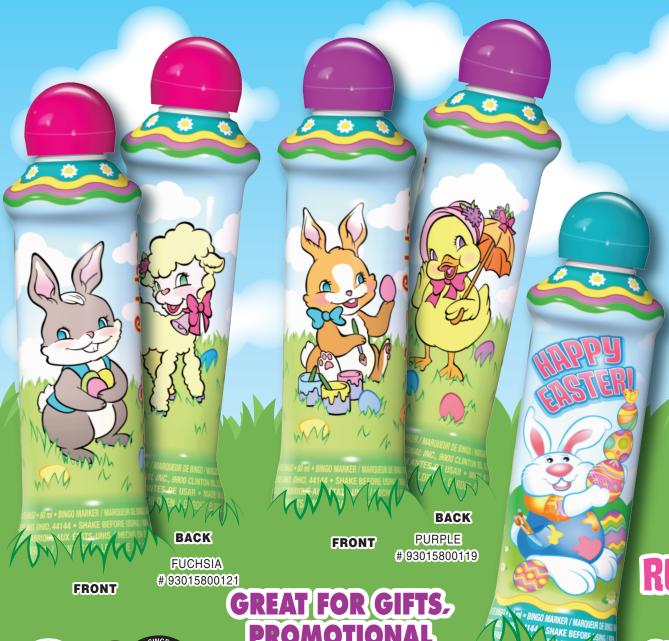

#### Description

- 3 sleeve designs with colour matching ball caps
- 80ml with 24 mm applicator tip
- Bulk case quantity by color 144 bottles per case, packed 12/12 packs

LASTER

SEE REVERSE FOR GIFT SET

> GIFT SET # 93015800150

GREAT FOR GIFTS,
PROMOTIONAL
EVENTS, AND
GIVE AWAYS

TEAL #93015500116