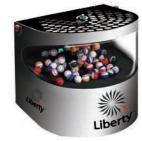

### LIBERTY BALL CHAMBER ITEM NO. #HH1260

| UNP | UNPACKED DIMENSIONS |     |     |  |  |
|-----|---------------------|-----|-----|--|--|
| Н   | W                   | D   | LBS |  |  |
| 22" | 22"                 | 22" | 36  |  |  |

### LIBERTY KIT (includes chamber and podium)

ITEM NO. #HH1404

**Ball Chamber** 

Base Podium