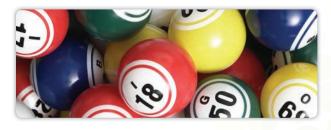

## Tru-Max<sup>™</sup> Bingo Balls

- ▶ Long lasting, protective, anti-static clear coat
- ▶ Consecutively lettered and numbered B-1 to 0-75
- Available white and multi-coloured assortment

#### TRU-MAX BINGO BALLS ITEM NO.

| Tru-Max Multi-Colours | #HH644 |
|-----------------------|--------|
| Tru-Max White         | #HH820 |