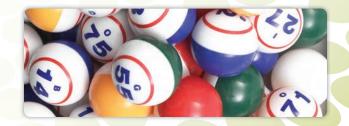

# Samson® Bingo Balls

- Assorted ball colours to assist caller
- Available in multi-coloured assortment
- Bold colours and large numbers produce vivid
  TV and monitor reproduction

SAMSON BINGO BALLS ITEM NO.

Samson Multi-Colours #45013