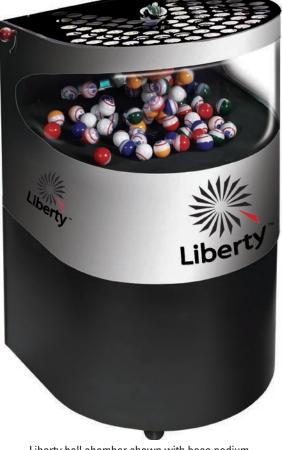

### LIBERTY BALL CHAMBER ITEM NO. #HH1260

| UNP | UNPACKED DIMENSIONS |     |     |  |  |
|-----|---------------------|-----|-----|--|--|
| Н   | W                   | D   | LBS |  |  |
| 22" | 22"                 | 22" | 36  |  |  |

### LIBERTY KIT (includes chamber and podium)

ITEM NO. #HH1404

**Ball Chamber** 

Base Podium