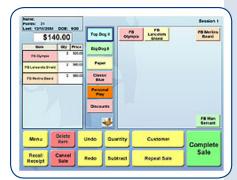

d security features including blower signal verifier, perm verification and winning card printouts
- Password protected at every level control access rights by employee or function
- Seamless integration with blue dog products
- Hall set-up easiest to use in the industry
  - Charities
  - Sessions
  - Payouts
  - Create/combine patterns
- Player tracking functions
  - Set up point systems as ratio to dollar value spent
  - Apply bonus points or reward systems
  - Add a "sales by points" option
- Customize configurations for your needs

# Prestige POS helps with:

- ✓ Basic sales
- ✓ Cashier functions
- ✓ Player tracking
- ✓ Inventory
- ✓ Cash control
- ✓ Hall set-up
- ✓ Reporting including:
  - Session sales
  - Weekly
  - By customer
  - Winners
  - Summaries
  - Register sales receipts



### www.bluedoggaming.net

# Your best friend in gaming