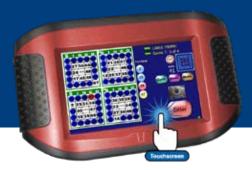

## Juega bingo en 2 pasos fáciles

Imprima número de inicio de su recibo de venta, y despues preciona ok

2

Presiona el botón INGRESA cuando el botón alumbre rojo & verde

| Funciones del botón            |                                                                                                                                                    |  |
|--------------------------------|----------------------------------------------------------------------------------------------------------------------------------------------------|--|
| Indraea                        | ona el botón INGRESA para marcar los números de<br>artas automáticamente y mantenerce con el juejo actual                                          |  |
|                                | ona el botón CARTAS para caminar a través de todas las<br>s que estan siendo jugadas                                                               |  |
| ver Carras                     | one el botón VER CARTAS para cambiar entre 1, 4, cartas vistas                                                                                     |  |
|                                | ona Menú para tener acceso al menú principal con información configuración de juego                                                                |  |
| Marcador                       | permite que usted seleccione la forma de su marcador                                                                                               |  |
| Habilitar sonido               | Alternar los sonidos de juego encendido o apagado                                                                                                  |  |
| Sin modo de ver                | Cambia todos los números en cartas a un (?) para el suspenso agregado de la jugada de juego                                                        |  |
| Manual<br>para marcar          | Permite que el telclado numérico sea exhibido durante el juego para la entrada manual de números llamados                                          |  |
| Desabilitar<br>Alerta de Bingo | Cuando es permitido, la Alerta de Bingo en no será expuesto.<br>Bingos todavía estara expuesto                                                     |  |
| Salir de<br>Sesión             | Presiona Salir de Sesión para terminar el juego y cerrar sesión. Para volver a la misma sesión, ingresa el número de inicio y después presionar ok |  |