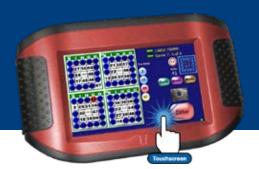

### Play bingo in two easy steps!

Enter **Log In Number** from your sales receipt, then press OK

OK

2

Touch ENTER when button flashes red & green

| Button Functions       |                                                                                                                       |
|------------------------|-----------------------------------------------------------------------------------------------------------------------|
| Enter                  | Press ENTER button to mark the numbers on your cards automatically and keep up with the current game                  |
| Cards                  | Press the CARDS button to step through all cards being played                                                         |
| Views                  | Press VIEWS button to switch between a 1, 4, or 9-card view                                                           |
| Menu                   | Press MENU to access the Main Menu with useful information and player settings                                        |
| Daubers                | Allows you to select the shape of your dauber                                                                         |
| Enable Sound           | Toggle game sounds on and off                                                                                         |
| No Peek Mod            | e Changes all numbers on cards to a ? for added game-play suspense                                                    |
| Manual Daub            | Enables numeric keypad to be displayed during game play for manual entry of called numbers                            |
| Disable<br>Bingo Alert | When enabled, the large Bingo Alert will NOT be displayed.<br>Bingos will still display.                              |
| Exit<br>Session        | Press EXIT SESSION to stop game play and logout. To return to the same session, enter the Log In Number then press OK |