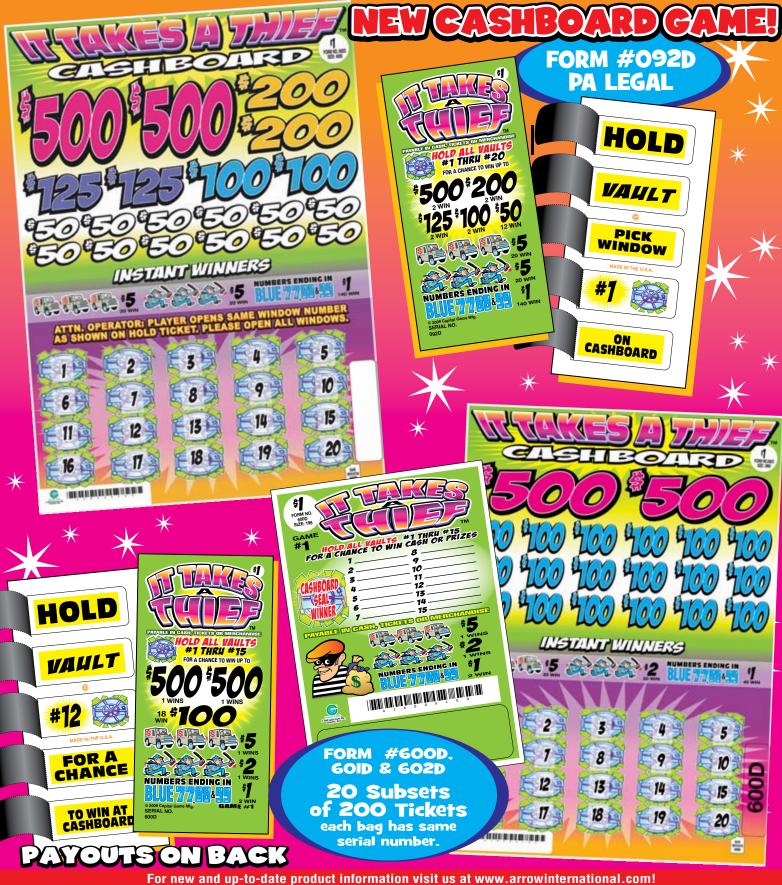

The laws that determine the legality of this product change constantly. It is the responsibility of the buyer to determine which products are legal in any given area.

© 2009 Capital Game Mfg., Cleveland, Ohio A division of Arrow International, Inc.

5WCBfy-ItTakesAThief

IT TAKES A THIEFTM

| PER GAME           FORM 601D         \$1.00 per card           3960 cards @ \$1.00         PAYS OUT           1         Winner         @ \$250.00           20         Winner         @ \$250.00           1         Winner         @ \$250.00           20         Winner         @ \$250.00           20         Winners         @ \$2780.00           20         Winners         \$2780.00           20         PAYS OUT.         \$2600.00           20         S2780.00         \$40.00           20         PAOFIT         \$2780.00           21         PROFIT         \$2780.00           22         CASHBOARD CHANCES         \$180.00           1         Wins @ \$250.00         \$250.00 <t< th=""><th>PER GAME           FORM 092D         \$1.00 per card           4000 cards @ \$1.00         PAYS OUT           2         Winners         @ \$200.00           2         Winners         @ \$125.00           2         Winners         @ \$125.00           2         Winners         @ \$125.00           2         Winners         @ \$125.00           20         Winners         @ \$100.00           210         Winners         @ \$100.00           23         S200         \$200.00           240         Winners         \$21.00           400         S200.00         \$21.00           69.8% payback         1 set per case           2         Win Ratio: 1 in 20           2         Win&lt;@ \$200.00</th></t<> | PER GAME           FORM 092D         \$1.00 per card           4000 cards @ \$1.00         PAYS OUT           2         Winners         @ \$200.00           2         Winners         @ \$125.00           2         Winners         @ \$125.00           2         Winners         @ \$125.00           2         Winners         @ \$125.00           20         Winners         @ \$100.00           210         Winners         @ \$100.00           23         S200         \$200.00           240         Winners         \$21.00           400         S200.00         \$21.00           69.8% payback         1 set per case           2         Win Ratio: 1 in 20           2         Win<@ \$200.00 |
|----------------------------------------------------------------------------------------------------------------------------------------------------------------------------------------------------------------------------------------------------------------------------------------------------------------------------------------------------------------------------------------------------------------------------------------------------------------------------------------------------------------------------------------------------------------------------------------------------------------------------------------------------------------------------------------------------------------------------------------------------------------------------------------------------------------------------------------------------------------------------------------------------------------------------------------------------------------------------------------------------------------------------------------------------------------------------------------------------------------------------------------------------------------------------------------------------------------------------------------------------------------------------------------------------------------------------------------------------------------------------------------------------------------------------------------------------------------------------------------------------------------------------------------------------------------------------------------------------------------------------------------------------------------------------------------------------------------------------------------------------------------------------------------------------------------------------------------------------------------------------------------------------------------------------------------------------------------------------------------------------------------------------------------------------------------------------------------------------------------------------------------------------------------------------------------------------------------------------------------------|-------------------------------------------------------------------------------------------------------------------------------------------------------------------------------------------------------------------------------------------------------------------------------------------------------------------------------------------------------------------------------------------------------------------------------------------------------------------------------------------------------------------------------------------------------------------------------------------------------------------------------------------------------------------------------------------------------------------------------------------------------------------------------------------------------------------------------------------------------------------------------------------------------------------------------------------------------------------------------------------------------------------------------------------------------------------------------------------------------------|
| PER BAG         FORM 601D \$1.00 per card         198 cards @ \$1.00       PAYS OUT         1       Winner @ \$2.00         2       Winner @ \$2.00         2       Winner @ \$1.00         98 cards @ \$1.00       S2.00         1       Winner @ \$2.00         2       Winner @ \$2.00         2       Winner @ \$1.00         98 cards @ \$1.00       S139.00         CASHBOARD CONTRIBUTION       \$130.00         IDEAL PROFIT       \$100         70.2% payback       \$59.00         71 wins chance at cashboard                                                                                                                                                                                                                                                                                                                                                                                                                                                                                                                                                                                                                                                                                                                                                                                                                                                                                                                                                                                                                                                                                                                                                                                                                                                                                                                                                                                                                                                                                                                                                                                                                                                                                                                     | <b>per card</b><br>                                                                                                                                                                                                                                                                                                                                                                                                                                                                                                                                                                                                                                                                                                                                                                                                                                                                                                                                                                                                                                                                                         |
| PER GAME           FORM 602D         \$1.00 per card           3960 eards @ \$1.00         PAYS OUT           1         Winner           1         Winner           1         Winner           20         \$3960.00           1         Winner           20         \$300.00           1         Winner           20         \$300.00           20         Winners           20         Winners           20         Winners           20         \$100.00           20         Winners           20         \$100.00           20         \$100.00           20         \$100.00           20         \$100.00           20         \$100.00           20         \$100.00           20         \$100.00           20         \$100.00           20         \$200.00           20         \$200.00           20         \$200.00           20         \$200.00           21         \$200.00           22         \$200.00           23         \$200.00           240.00         \$20                                                                                                                                                                                                                                                                                                                                                                                                                                                                                                                                                                                                                                                                                                                                                                                                                                                                                                                                                                                                                                                                                                                                                                                                                                                      | PER GAME           FORM 600D         \$1.00 per card           3960 cards @ \$1.00         PAYS OUT           Board Winners         2           2         Winners           3         \$3900.00           3         Winners           2         Winners           3         \$100.00           3         Winners           2         Winners           3         \$100.00           40         Winners           20         Winners           20         Winners           20         \$1.00           20         Winners           3         \$1.00           40         Winners           3         \$1.00           40         Winners           3         \$1.00           40         Winners           3         \$1.00           40         Winners           5         \$1.00           5         \$200.00           75.3% payback         20 subsets per game           2         Win @ \$500.00           2         Win @ \$500.00           3         \$100.00                                                                                                                                    |
| PER BAG         FORM 602D \$1.00 per card         198 cards @ \$1.00       PAYS OUT         1       Winner @ \$5.00         2       Winner @ \$1.00         2       Winner @ \$1.00         2       Winner @ \$1.00         2       Winner @ \$1.00         2       \$1.00         2       Winners @ \$1.00         3       \$1.00         2       \$1.00         2       \$1.00         2       \$1.00         2       \$1.00         2       \$1.00         2       \$1.00         2       \$1.00         2       \$1.00         2       \$1.00         3       \$1.00         3       \$1.00         3       \$1.00         3       \$1.00         7       ?2.2% payback         Win Ratio: 1 in 49.5       \$1         1       wins chance at cashboard                                                                                                                                                                                                                                                                                                                                                                                                                                                                                                                                                                                                                                                                                                                                                                                                                                                                                                                                                                                                                                                                                                                                                                                                                                                                                                                                                                                                                                                                                  | PER BAG         FORM 600D \$1.00 per card         198 cards @ \$1.00\$198.00         1       Winner @ \$5.00         2       Winner @ \$2.00         2       Winner @ \$1.00         3       Winner @ \$1.00         4       Winner @ \$1.00         5       Winner @ \$1.00         2       Winner @ \$1.00         4       Winner @ \$1.00         5       Winner @ \$1.00         5       Winner @ \$1.00         6       \$1.00         75.3% payback       \$100         75.3% payback       \$49.00         75.3% payback       \$10 wins chance at cashboard                                                                                                                                                                 |

Payouts with a ticket count exceeding 4,000 and/or a prize pay out less than 65% and/or with prizes exceeding \$500.00 are not available for sale in Pennsylvania, Louisiana and Mississippi.