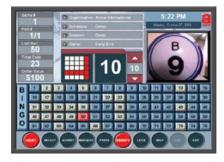

<sup>1</sup>Uninterrupted power supply

The system's user-friendly software features quick reference pop-up screens and expanded programming options with vivid and detailed color graphics and easy-to-follow menus.

CALLER VERIFICATION SCREEN

GAME PATTERN DESIGN SCREEN