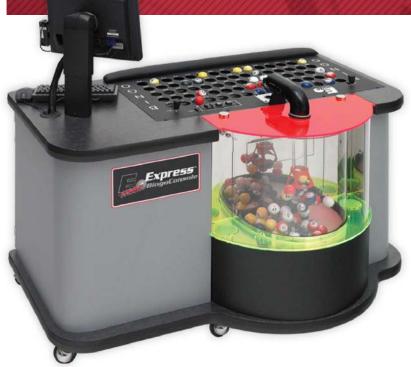

### E-max Express Bingo Console

The E-max® Express™ is our most popular bingo console, featuring an integrated design, intuitive operation, and the latest technology.

The highly reliable, PC-based E-max Express offers simplicity and sophistication with its ease of use, ergonomic operator comfort, advanced programming capabilities, & multi-level security features.

The technologically advanced E-max Express is versatile & simple to operate, with all the features you'd expect from the industry leader.

# Operation & Design

- Integrated design with adjustable 17" USB touchscreen monitor
- Intuitive operation, offering touchscreen, keyboard, or mouse interactivity
- Quiet double acrylic ball chamber features fluorescent red & green panels that "glow"
- Reflective back of ball chamber gives players a 360° view of the balls