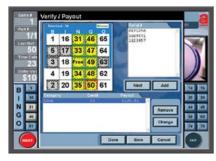

creen monitor
- Intuitive operation, offering touchscreen, keyboard, or mouse interactivity
- Quiet double acrylic ball chamber features fluorescent red & green panels that "glow"
- Reflective back of ball chamber gives players a 360° view of the balls

## Performance & Reliability

- Flashboard outputs are thermally protected from static electricity & perform with most flashboards
- Sealed ball switches protect against drink spills and airborne contaminants
- Integrated UPS¹ protects against power surges and prevents crashes
- Manual backup mode in the event of PC failure

<sup>1</sup>Uninterrupted power supply

The system's user-friendly software features quick reference pop-up screens and expanded programming options with vivid and detailed color graphics and easy-to-follow menus.







CALLER VERIFICATION SCREEN



GAME PATTERN DESIGN SCREEN

#### **Access<sup>™</sup> Flashboards**



- Most of our flashboard models are available with2" and 8" numbers as a custom build option
- Our new LED lighting option, Access
   Flashboards easily outshine the competition.
- Sliding acrylic panels allow for easy service.
   Recessed handles allow for easy transport and installation.

| 4" FLASHBOARD MODELS                                            |              |                |              |            |
|-----------------------------------------------------------------|--------------|----------------|--------------|------------|
| FEATURES                                                        | DOLLAR VALUE | GAME INDICATOR | NUMBERS ONLY | TEAR-OPENS |
| Sliding Front Acryl