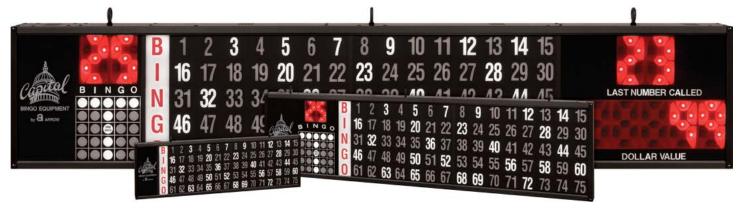

#### **Access<sup>™</sup> Flashboards**

- Most of our flashboard models are available with2" and 8" numbers as a custom build option
- Our new LED lighting option, Access
   Flashboards easily outshine the competition.
- Sliding acrylic panels allow for easy service.
   Recessed handles allow for easy transport and installation.

| 4" FLASHBOARD MODELS                                            |              |                |              |            |
|-----------------------------------------------------------------|--------------|----------------|--------------|------------|
| FEATURES                                                        | DOLLAR VALUE | GAME INDICATOR | NUMBERS ONLY | TEAR-OPENS |
| Sliding Front Acrylic Panels                                    | <b>~</b>     | <b>~</b>       | <b>~</b>     | <b>~</b>   |
| Game Indicator Display                                          | <b>~</b>     | <b>~</b>       | -            | -          |
| Dollar Value Display                                            | <b>~</b>     | -              | -            | -          |
| Game Number / Total Number of Balls Called Display              | <b>~</b>     | <b>~</b>       | -            | -          |
| Last Number Called Display                                      | <b>~</b>     | -              | -            | -          |
| Flashing Last Number Called                                     | <b>~</b>     | <b>~</b>       | <b>~</b>     | <b>~</b>   |
| Flashing B-I-N-G-O Corresponding to Flashing Last Number Called | <b>~</b>     | -              | -            | -          |
| Recessed Handles                                                | <b>~</b>     | <b>~</b>       | <b>~</b>     | <b>~</b>   |
| Built-in Eyebolts                                               | <b>~</b>     | <b>~</b>       | <b>~</b>     | <b>~</b>   |
| Metal Wall Mounting Brackets*                                   | <b>~</b>     | <b>~</b>       | <b>~</b>     | <b>~</b>   |
| Durable, Black Paint Finish                                     | ✓            | <b>✓</b>       | ✓            | <b>~</b>   |