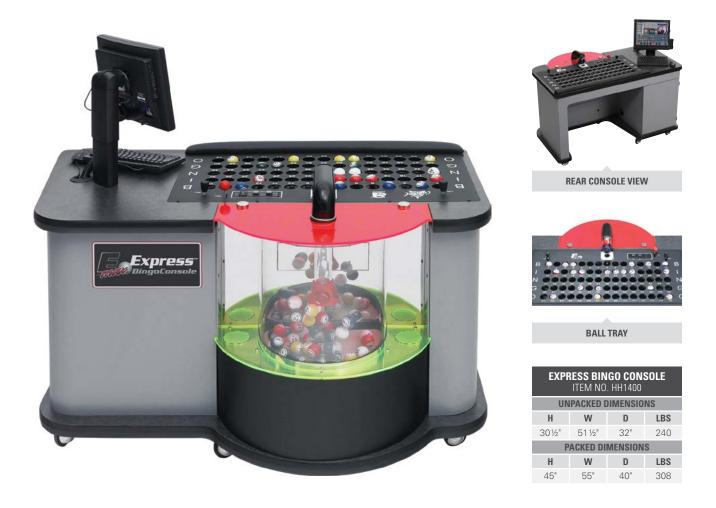

### E-max Express Bingo Console

The E-max® Express™ is our most popular bingo console, featuring an integrated design, intuitive operation, and the latest technology.

The highly reliable, PC-based E-max Express offers simplicity and sophistication with its ease of use, ergonomic operator comfort, advanced programming capabilities, & multi-level security features.

# Operation & Design

- Integrated design with adjustable 17" USB touchscreen monitor
- Intuitive operation, offering touchscreen, keyboard, or mouse interactivity
- Quiet double acrylic ball chamber features fluorescent red & green panels that "glow"
- Reflective back of ball chamber gives players a 360° view of the balls

## Performance & Reliability

- Flashboard outputs are thermally protected from static electricity & perform with most flashboards
- Sealed ball switches protect against drink spills and airborne contaminants
- Integrated UPS¹ protects against power surges and prevents crashes
- Manual backup mode in the event of PC failure