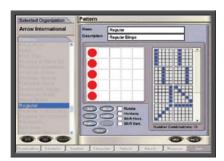

ation, offering touchscreen, keyboard, or mouse interactivity
- Quiet double acrylic ball chamber features fluorescent red & green panels that "glow"
- Reflective back of ball chamber gives players a 360° view of the balls

## Performance & Reliability

- Flashboard outputs are thermally protected from static electricity & perform with most flashboards
- Sealed ball switches protect against drink spills and airborne contaminants
- Integrated UPS¹ protects against power surges and prevents crashes
- Manual backup mode in the event of PC failure

<sup>1</sup>Uninterrupted power supply

The system's user-friendly software features quick reference pop-up screens and expanded programming options with vivid and detailed color graphics and easy-to-follow menus.







CALLER VERIFICATION SCREEN



GAME PATTERN DESIGN SCREEN

#### **Access<sup>™</sup> Flashboards**



- Most of our flashboard models are available with2" and 8" numbers as a custom build option
- Our new LED lighting option, Access
   Flashboards easily outshine the competition.
- Sliding acrylic panels allow for easy service.
   Recessed handles allow for easy transport and installation.

| 4" FLASHBOARD MODELS                                            |              |                |              |            |
|-----------------------------------------------------------------|--------------|----------------|--------------|------------|
| FEATURES                                                        | DOLLAR VALUE | GAME INDICATOR | NUMBERS ONLY | TEAR-OPENS |
| Sliding Front Acrylic Panels