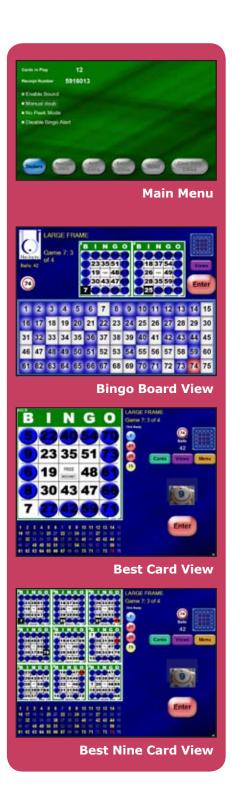

- Easily switch views among best one, four or nine cards
- Utilizes our proprietary non-duplicating nine million bingo card library
- Color touch screen LCD display